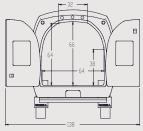

# **AEROCELL** SRW

- 1 Integral roof fairing and flowing body contours offer fuel-saving aerodynamics and visual appeal
- 2 The one piece molded fiberglass outer skin has no seams, rivets, or caulk, so it won't leak
- 3 The smooth glossy surface enhances your company's image-boosting graphic message
- 4 Extra deep non-skid step bumper
- 5 High density polyethylene lining is strong and brightens interior workspace
- 6 Built-in translucent skylight for a brightly lit work interior
- 7 Full length aluminum aircraft quality logistic track with adjustable tie rings and shelving attachment bolts
- 8 Tough tongue and groove plywood floor

### DIMENSIONS

10 Built-in shelf for added storage over cab

**12** Two-panel swing-out doors with automotive seals open to 180

**13** Optional roof-mounted ladder-rack with hydraulic drop-down

14 Unique easy-to-operate flip-up rear door with keyed lock

and inside release handle has unrestricted load access and

degrees for easy loading. Shown with optional fixed windows

**11** 466 cubic feet of cargo space

system for easy access

**OPTIONAL FEATURE** 

full height entry