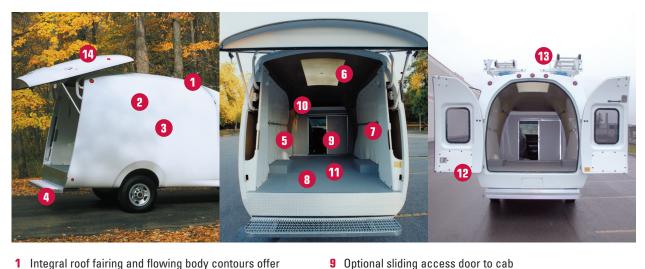

# **AEROCELL** SRW

- 1 Integral roof fairing and flowing body contours offer fuel-saving aerodynamics and visual appeal
- 2 The one piece molded fiberglass outer skin has no seams, rivets, or caulk, so it won't leak
- 3 The smooth glossy surface enhances your company's image-boosting graphic message
- 4 Extra deep non-skid step bumper
- 5 High density polyethylene lining is strong and brightens interior workspace
- 6 Built-in translucent skylight for a brightly lit work interior
- 7 Full length aluminum aircraft quality logistic track with adjustable tie rings and shelving attachment bolts
- 8 Tough tongue and groove plywood floor

### DIMENSIONS

10 Built-in shelf for added storage over cab

**12** Two-panel swing-out doors with automotive seals open to 180

**13** Optional roof-mounted ladder-rack with hydraulic drop-down

14 Unique easy-to-operate flip-up rear door with keyed lock

and inside release handle has unrestricted load access and

degrees for easy loading. Shown with optional fixed windows

**11** 466 cubic feet of cargo space

system for easy access

**OPTIONAL FEATURE** 

full height entry