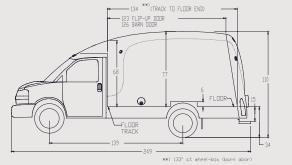

### DIMENSIONS

10 Built-in shelf for added storage over cab

**12** Two-panel swing-out doors with automotive seals open to 180

**13** Optional roof-mounted ladder-rack with hydraulic drop-down

14 Unique easy-to-operate flip-up rear door with keyed lock

and inside release handle has unrestricted load access and

degrees for easy loading. Shown with optional fixed windows

**11** 466 cubic feet of cargo space

system for easy access

**OPTIONAL FEATURE** 

full height entry