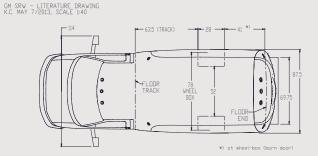

### DIMENSIONS

10 Built-in shelf for added storage over cab

**12** Two-panel swing-out doors with automotive seals open to 180

**13** Optional roof-mounted ladder-rack with hydraulic drop-down

14 Unique easy-to-operate flip-up rear door with keyed lock

and inside release handle has unrestricted load access and

degrees for easy loading. Shown with optional fixed windows

**11** 466 cubic feet of cargo space

system for easy access

**OPTIONAL FEATURE** 

full height entry