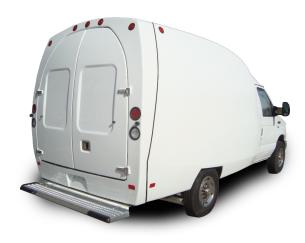

## **AEROCELL** SRW

The Aerocell SRW bridges the gap between cargo vans and cube vans. Designed exclusively for the tough, dependable, comfortable and stylish GM single rear wheel cutaway chassis, this new van body offers all of the same benefits as the original Aerocell: one piece molded fiberglass construction, seamless and glossy gel coat exterior, and aerodynamic styling. The completed vehicle has the extra height and capacity cargo vans lack, as well as the **aesthetics**, **driveability** and **convenience** missing from most cube vans. The standard package size of the competitively priced SRW makes ordering simple. The Aerocell SRW is an **ideal solution**.