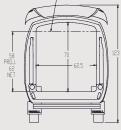

### DIMENSIONS

10 Built-in shelf for added storage over cab

**12** Two-panel swing-out doors with automotive seals open to 180

**13** Optional roof-mounted ladder-rack with hydraulic drop-down

14 Unique easy-to-operate flip-up rear door with keyed lock

and inside release handle has unrestricted load access and

degrees for easy loading. Shown with optional fixed windows

**11** 466 cubic feet of cargo space

system for easy access

**OPTIONAL FEATURE** 

full height entry